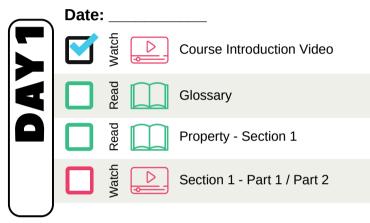

## **14-Day Study Plan**

Welcome to class! This Study Plan will be your roadmap to completing all the assignments within the course in 14 days. It includes 2-3 hours of study per day. If you would like to complete your studies in less than 14 days, complete more assignments each day. Good luck!