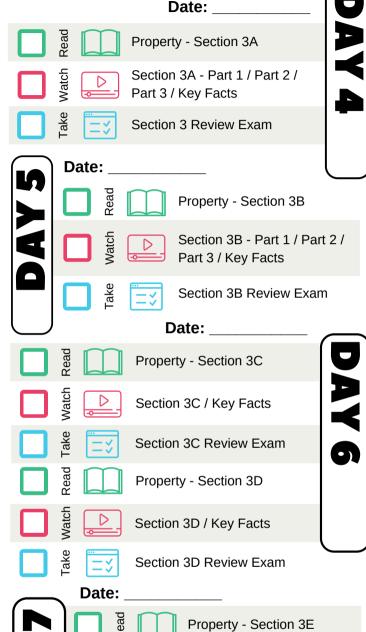

## 14-Day Study Plan

Now would be a excellent time for you to schedule your exam. You want to make sure to schedule to take it shortly after completing the course, and it may take some time to get into the testing center. You should determine exactly when you will be completing your studies and get the exam scheduled for a day or two immediately after that. You will pass!