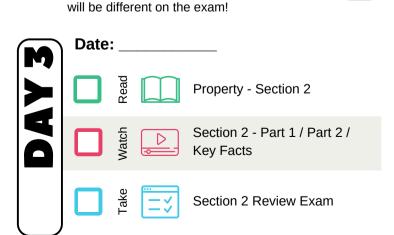

## 14-Day Study Plan

Now would be a excellent time for you to schedule your exam. You want to make sure to schedule to take it shortly after completing the course, and it may take some time to get into the testing center. You should determine exactly when you will be completing your studies and get the exam scheduled for a day or two immediately after that. You will pass!