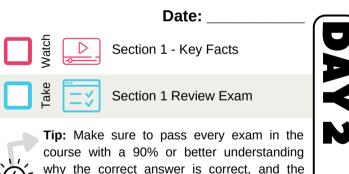

incorrect answers are incorrect. Do not

memorize the questions in the course. They